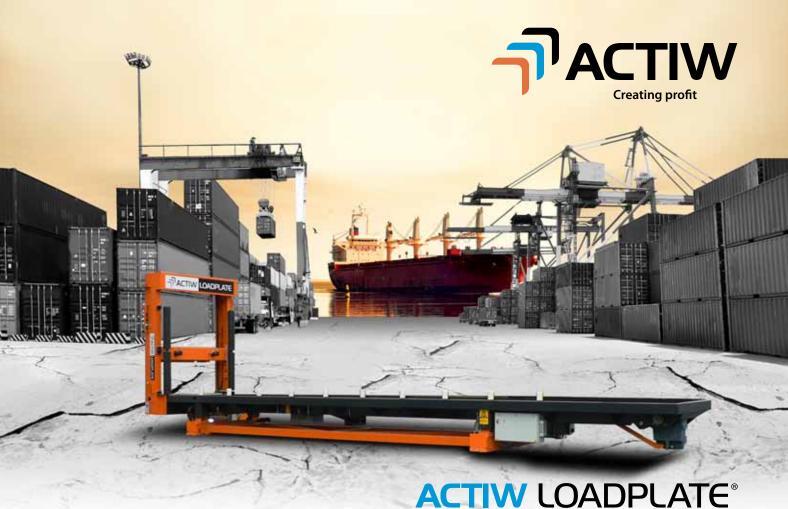

## - THE MAGIC OF AUTOMATED CONTAINER AND TRAILER LOADING

Actiw LoadPlate is a fast and proven, one shot loading solution for regular, non-modified cargo spaces. Stop losing money. Get payback on loading with LoadPlate.

## THE SAFEST, MOST EFFICIENT AND ROBUST WAY TO LOAD YOUR CARGO UNDAMAGED

LoadPlate is a one shot automated loading solution for regular, non-modified cargo space such as sea containers, trucks and trailers. LoadPlate is especially suitable for loading difficult cargo that is hard to containerize, is easily damaged or usually requires special shipping units such as open top or flatrack containers. The unloading can be done in one pull, working on standard platforms with standard equipment, when the cargo is prepared for unloading with Actiw Load-Strip, sling or other type of unloading preparation.