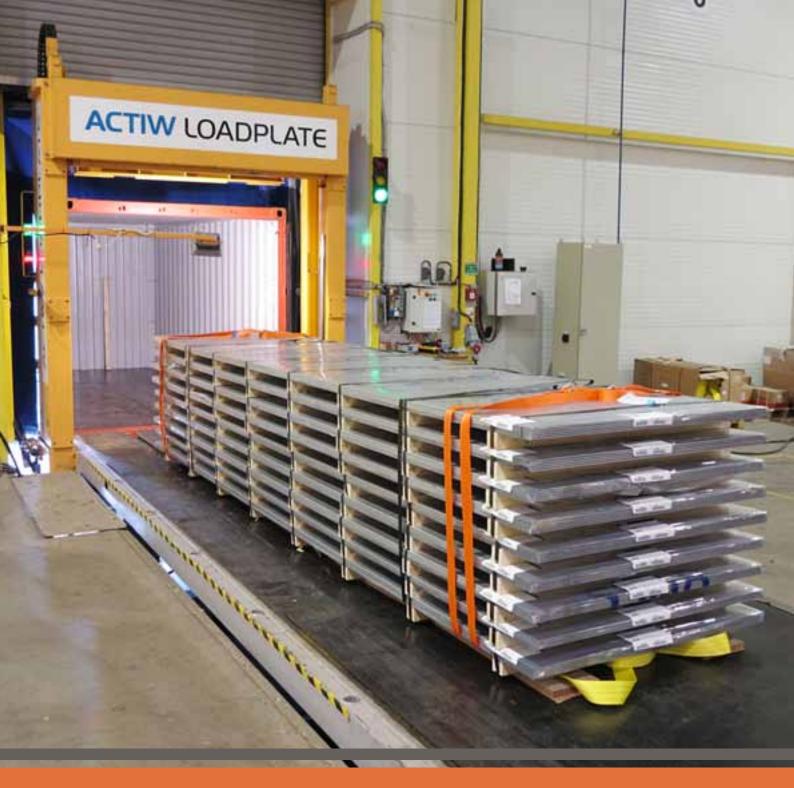

## THE SAFEST, MOST EFFICIENT AND ROBUST WAY TO LOAD YOUR CARGO UNDAMAGED

LoadPlate is a one shot automated loading solution for regular, non-modified cargo space such as sea containers, trucks and trailers. LoadPlate is especially suitable for loading difficult cargo that is hard to containerize, is easily damaged or usually requires special shipping units such as open top or flatrack containers. The unloading can be done in one pull, working on standard platforms with standard equipment, when the cargo is prepared for unloading with Actiw Load-Strip, sling or other type of unloading preparation.

#### Using LoadPlate improves safety and time management, reduces product damages and also labor, machinery and shipping costs.

LoadPlate has proven its efficiency in loading sawn timber and timber ucts, pulp bales, steel plates, tubes, profiles or project goods of ng sizes and lengths.