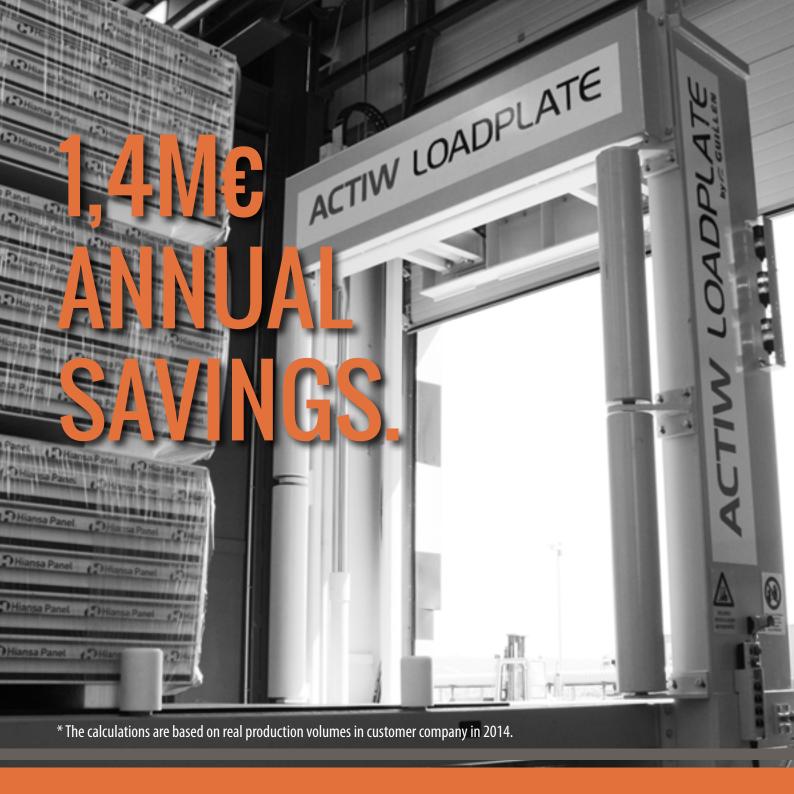

#### Using LoadPlate improves safety and time management, reduces product damages and also labor, machinery and shipping costs.

LoadPlate has proven its efficiency in loading sawn timber and timber ucts, pulp bales, steel plates, tubes, profiles or project goods of ng sizes and lengths.

#### **Shipping and Product Damages**

- Each forklift contact increases the risk of damage
- The average amount of damages: 1 damage per week (52 per year)
- The average costs of the damages: 5000  ${\bf \in}$  per damage
- Minimized risk of product damages
- Significantly reduced amount of claims
- The average amount of damages: 1 damage per year